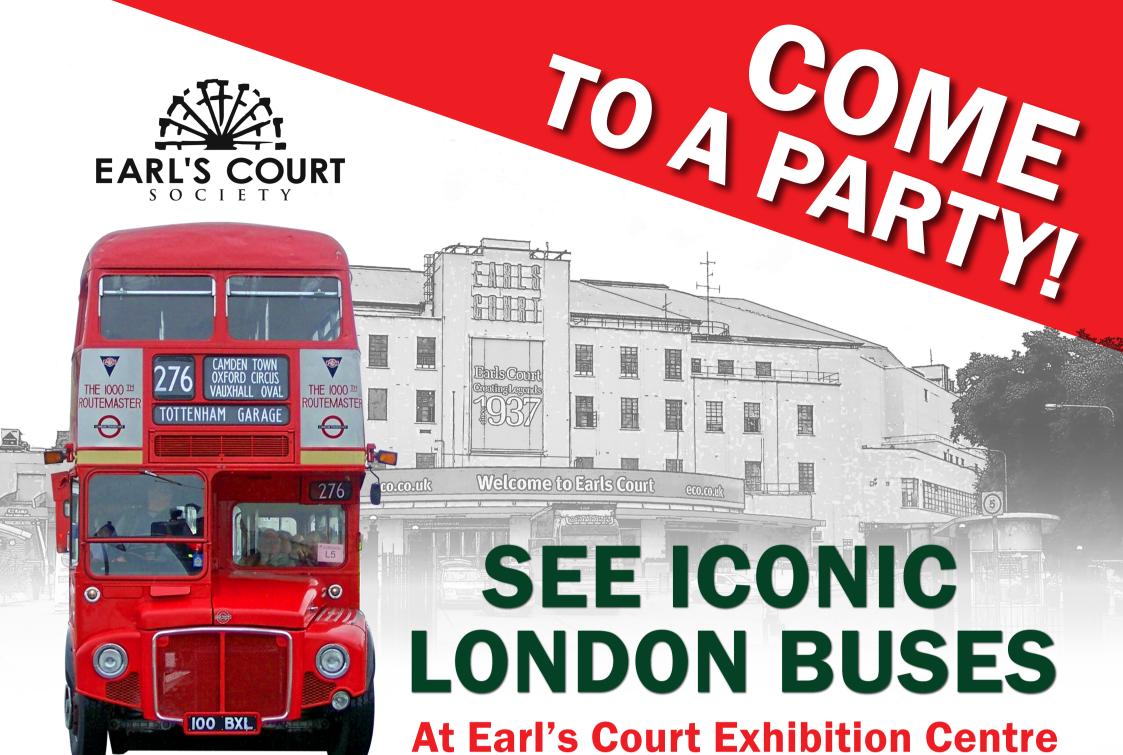

## When: Tuesday 30th September Time: 6:00pm - 8:00pm

- Routemaster Bus Bar
- Local Bus Cavalcade at 15.30hrs
- Live Music
- Grand Raffle with many tempting Prizes
- 12 Routemaster buses on display including the prototype RM1 first shown at Earl's Court Commercial Motor Show from 24th Sep – 2nd Oct 1954

(RMI re-appearing at Earls Court by kind permission of the London Transport Museum)

**Tickets:** Admission with Programme - £5.00 Earl's Court Society Members - £2.00

Presented by the Earl's Court Society with the kind permission and assistance of Earl's Court & Olympia Ltd

www.earlscourtsociety.org.uk

Your first and last chance to see so many Routemasters gathered together at this venue.